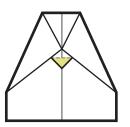

## Assembly Instructions

| O1. Print out your Shrek plane page. Cut out along the outer edge.                                                                                 | O2. Place the template on a table with the "UP" arrow at the top of the page.                                     |
|----------------------------------------------------------------------------------------------------------------------------------------------------|-------------------------------------------------------------------------------------------------------------------|
| O3. Flip the page over so you cannot see any of the fold lines.                                                                                    | 04. Crease the page in half along fold line 1.<br>Unfold.                                                         |
| 05. Fold the top corners of your paper down until you see fold line 2.                                                                             | 06. Fold the top corners down again until you see fold line 3.                                                    |
| O7. Now flip the paper over and fold the left side over onto the right side. Fold along fold line 1 so that the outside edge of the wings line up. | 08. Fold the wings down along fold lines 4.<br>Partially open the folds so that your wings<br>stick straight out. |