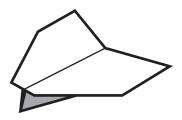

## Assembly Instructions

| O1. Print out your Shrek plane page. Cut out along the outer edge.                                                                                 | O2. Place the template on a table with the "UP" arrow at the top of the page.                                     |
|----------------------------------------------------------------------------------------------------------------------------------------------------|-------------------------------------------------------------------------------------------------------------------|
| O3. Flip the page over so you cannot see any of the fold lines.                                                                                    | 04. Crease the page in half along fold line 1.<br>Unfold.                                                         |
| 05. Fold the top corners of your paper down until you see fold line 2.                                                                             | 06. Fold the top corners down again until you see fold line 3.                                                    |
| O7. Now flip the paper over and fold the left side over onto the right side. Fold along fold line 1 so that the outside edge of the wings line up. | 08. Fold the wings down along fold lines 4.<br>Partially open the folds so that your wings<br>stick straight out. |