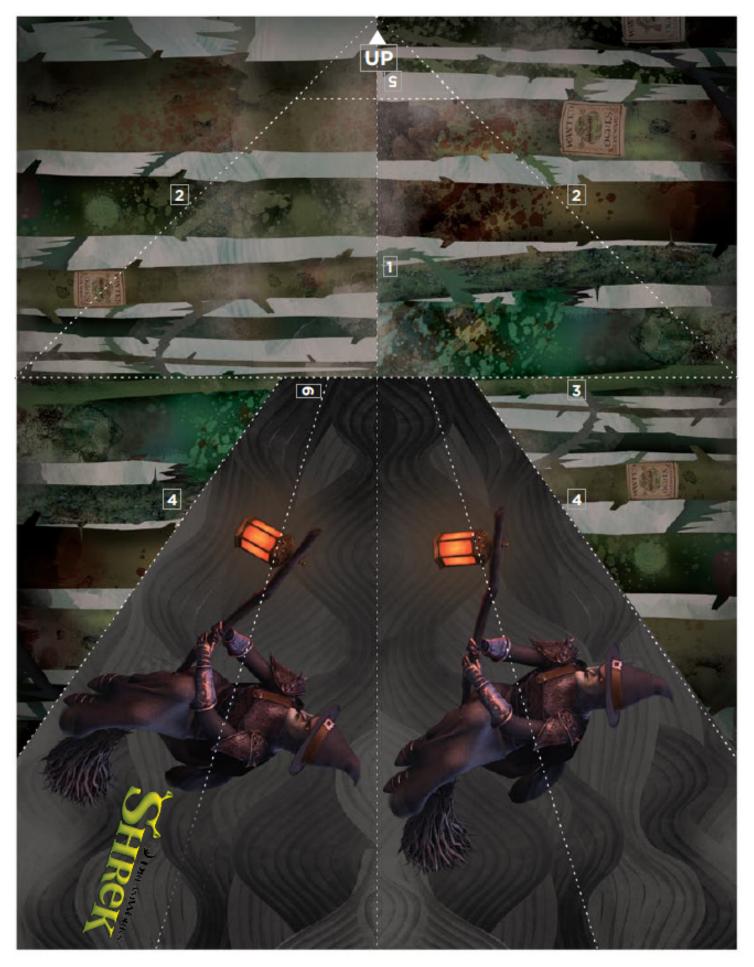

## **Paper Plane**

## **Assembly Instructions**

O1. Print out your Shrek plane page. Cut out along the outer edge.

O2. Place the template on a table with the "UP" arrow at the top of the page. Fold down the center line (#1), then flip the paper over so you dont see the design. Fold the top corners down on fold line #2

O3. Fold the top section down along fold line #3.

O4. Fold the outer corners down toward the center on an angle that follows fold line #4.

05. Fold tab up over flaps along fold line #5.

O6. Fold plane back along center line. Fold wings down along fold line #6. Partially open the fold so the wings stick straight out.