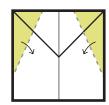

## Assembly Instructions

| O1. Print out your Shrek plane page. Cut out along the outer edge.                                                                                 | O2. Place the template on a table with the "UP" arrow at the top of the page.                                     |
|----------------------------------------------------------------------------------------------------------------------------------------------------|-------------------------------------------------------------------------------------------------------------------|
| O3. Flip the page over so you cannot see any of the fold lines.                                                                                    | 04. Crease the page in half along fold line 1.<br>Unfold.                                                         |
| 05. Fold the top corners of your paper down until you see fold line 2.                                                                             | 06. Fold the top corners down again until you see fold line 3.                                                    |
| O7. Now flip the paper over and fold the left side over onto the right side. Fold along fold line 1 so that the outside edge of the wings line up. | 08. Fold the wings down along fold lines 4.<br>Partially open the folds so that your wings<br>stick straight out. |