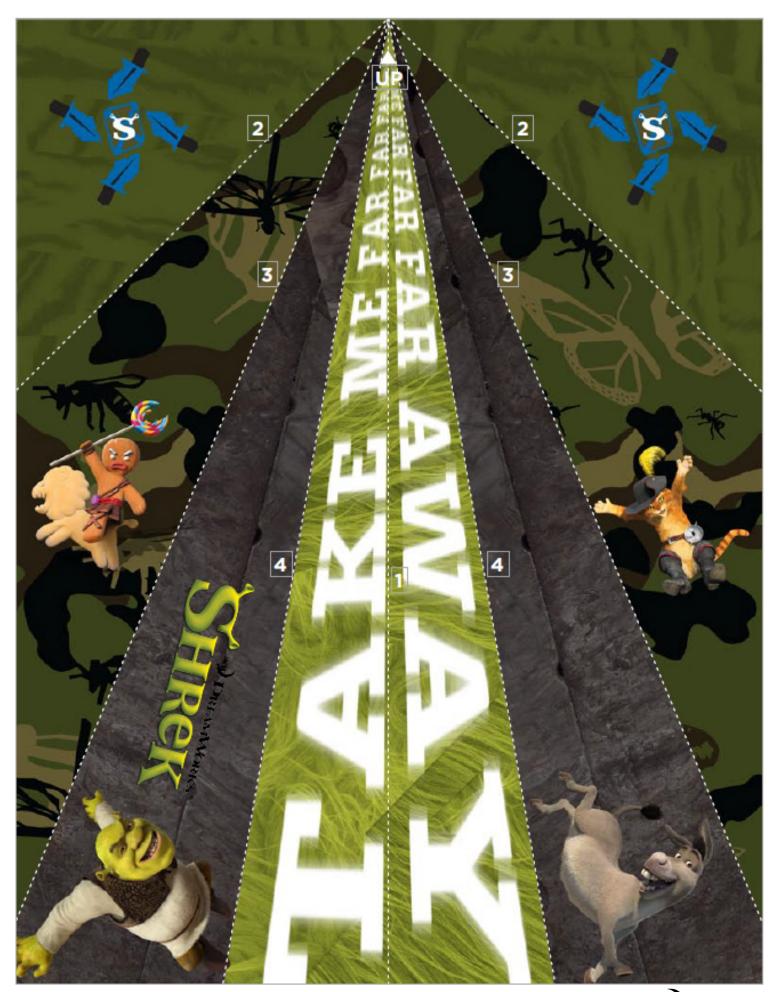

## Assembly Instructions

| O1. Print out your Shrek plane page. Cut out along the outer edge.                                                                                 | O2. Place the template on a table with the "UP" arrow at the top of the page.                                     |
|----------------------------------------------------------------------------------------------------------------------------------------------------|-------------------------------------------------------------------------------------------------------------------|
| O3. Flip the page over so you cannot see any of the fold lines.                                                                                    | 04. Crease the page in half along fold line 1.<br>Unfold.                                                         |
| 05. Fold the top corners of your paper down until you see fold line 2.                                                                             | 06. Fold the top corners down again until you see fold line 3.                                                    |
| O7. Now flip the paper over and fold the left side over onto the right side. Fold along fold line 1 so that the outside edge of the wings line up. | 08. Fold the wings down along fold lines 4.<br>Partially open the folds so that your wings<br>stick straight out. |

## **Assembly Instructions**

O1. Print out your Shrek plane page. Cut out along the outer edge.

O2. Place the template on a table with the "UP" arrow at the top of the page. Fold down the center line (#1), then flip the paper over so you dont see the design. Fold the top corners down on fold line #2

O3. Fold the top section down along fold line #3.

O4. Fold the outer corners down toward the center on an angle that follows fold line #4.

05. Fold tab up over flaps along fold line #5.

O6. Fold plane back along center line. Fold wings down along fold line #6. Partially open the fold so the wings stick straight out.