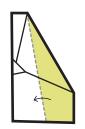

## Assembly Instructions

| O1. Print out your Shrek plane page. Cut out along the outer edge.                                                                                 | O2. Place the template on a table with the "UP" arrow at the top of the page.                                     |
|----------------------------------------------------------------------------------------------------------------------------------------------------|-------------------------------------------------------------------------------------------------------------------|
| O3. Flip the page over so you cannot see any of the fold lines.                                                                                    | 04. Crease the page in half along fold line 1.<br>Unfold.                                                         |
| 05. Fold the top corners of your paper down until you see fold line 2.                                                                             | 06. Fold the top corners down again until you see fold line 3.                                                    |
| O7. Now flip the paper over and fold the left side over onto the right side. Fold along fold line 1 so that the outside edge of the wings line up. | 08. Fold the wings down along fold lines 4.<br>Partially open the folds so that your wings<br>stick straight out. |